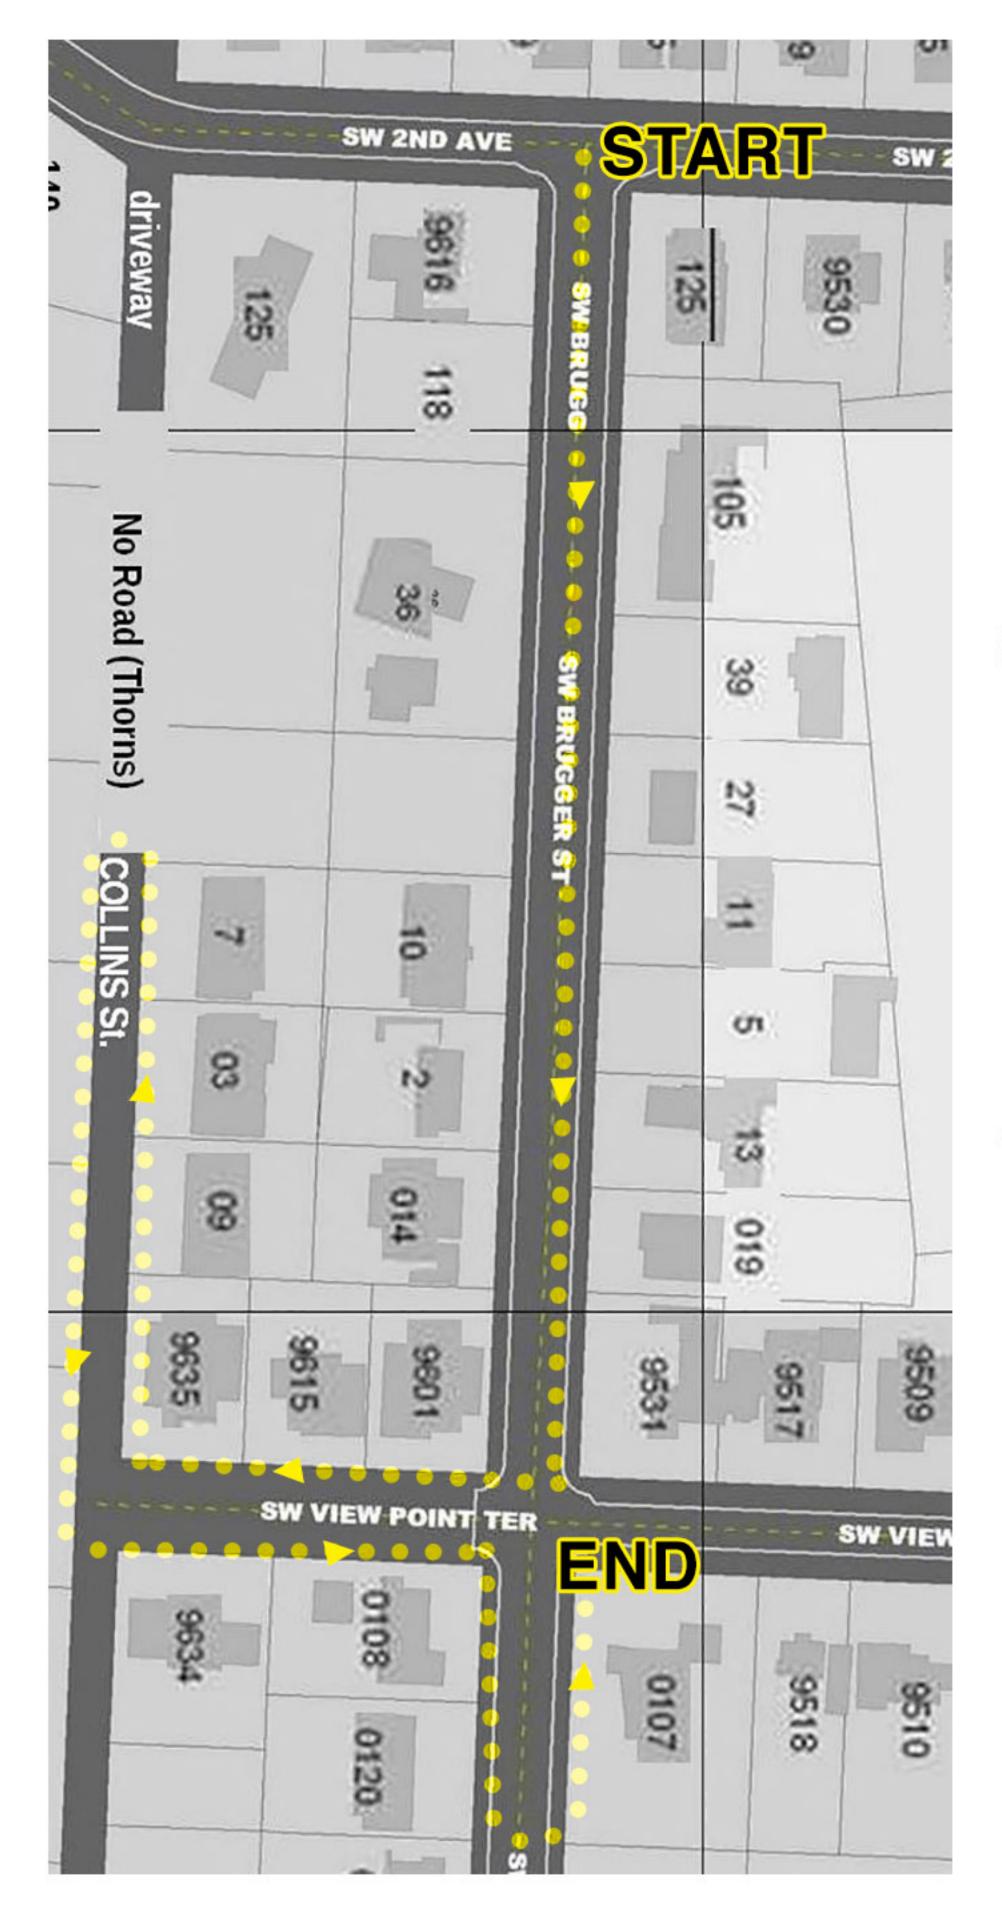

Collins View Walk-About Map - NET Applications Brugger St. & Collins St. to Viewpoint

## Collins View Walk-About Map - NET Applications Brugger St. & Collins St. 2nd Ave to Viewpoint

| Address                               | Made<br>Contact | OK<br>? | Hazards                              | Structure | People                                                            | Animals                                        | Comments*                       |
|---------------------------------------|-----------------|---------|--------------------------------------|-----------|-------------------------------------------------------------------|------------------------------------------------|---------------------------------|
| Brugger St<br>@ 2 <sup>nd</sup> Ave   | date            | date    | Gas,<br>H₂O<br>leak, fire,<br>damage | damage    | Special needs,<br>abilities, skills,<br>injured,<br>trapped, dead | Injured,<br>trapped,<br>roaming,<br>aggressive | *More comments? Go<br>to page 2 |
| *9616 2 <sup>nd</sup> @               |                 |         |                                      |           | ,                                                                 |                                                |                                 |
| Brugger is on the 2 <sup>nd</sup> Ave |                 |         |                                      |           |                                                                   |                                                |                                 |
| Sector                                |                 |         |                                      |           |                                                                   |                                                |                                 |
| 125 SW                                |                 |         |                                      |           |                                                                   |                                                |                                 |
| Brugger                               |                 |         |                                      |           |                                                                   |                                                |                                 |
| 118                                   |                 |         |                                      |           |                                                                   |                                                |                                 |
| 105                                   |                 |         |                                      |           |                                                                   |                                                |                                 |
| 36                                    |                 |         |                                      |           |                                                                   |                                                |                                 |
| 39                                    |                 |         |                                      |           |                                                                   |                                                |                                 |
| 27                                    |                 |         |                                      |           |                                                                   |                                                |                                 |
| 11                                    |                 |         |                                      |           |                                                                   |                                                |                                 |
| 10                                    |                 |         |                                      |           |                                                                   |                                                |                                 |
| 5                                     |                 |         |                                      |           |                                                                   |                                                |                                 |
| 2                                     |                 |         |                                      |           |                                                                   |                                                |                                 |
| 13                                    |                 |         |                                      |           |                                                                   |                                                |                                 |
| 014                                   |                 |         |                                      |           |                                                                   |                                                |                                 |
|                                       |                 |         |                                      |           |                                                                   |                                                |                                 |
| 019                                   |                 |         |                                      |           |                                                                   |                                                |                                 |
| Viewpoint<br>Terr. @                  |                 |         |                                      |           |                                                                   |                                                |                                 |
| Brugger                               |                 |         |                                      |           |                                                                   |                                                |                                 |
| 9531 SW                               |                 |         |                                      |           |                                                                   |                                                |                                 |
| Viewpoint                             |                 |         |                                      |           |                                                                   |                                                |                                 |
| 9601                                  |                 |         |                                      |           |                                                                   |                                                |                                 |
| 9615 "                                |                 |         |                                      |           |                                                                   |                                                |                                 |
| 9635 "                                |                 |         |                                      |           |                                                                   |                                                |                                 |
| Collins St                            |                 |         |                                      |           |                                                                   |                                                |                                 |
| 09 SW                                 |                 |         |                                      |           |                                                                   |                                                |                                 |
| Collins St                            |                 |         |                                      |           |                                                                   |                                                |                                 |
| 03 "                                  |                 |         |                                      |           |                                                                   |                                                |                                 |
| 7 "                                   |                 |         |                                      |           |                                                                   |                                                |                                 |
| Go back to                            |                 |         |                                      |           |                                                                   |                                                |                                 |
| Viewpoint                             |                 |         |                                      |           |                                                                   |                                                |                                 |
| Terr.                                 |                 |         |                                      |           |                                                                   |                                                |                                 |
| 9634 SW                               |                 |         |                                      |           |                                                                   |                                                |                                 |
| Viewpoint                             |                 |         |                                      |           |                                                                   |                                                |                                 |
| Brugger St                            |                 |         |                                      |           |                                                                   |                                                |                                 |
| 0108 SW                               |                 |         |                                      |           |                                                                   |                                                |                                 |
| Brugger                               |                 |         |                                      |           |                                                                   |                                                |                                 |
| 0120                                  |                 |         |                                      |           |                                                                   |                                                |                                 |
| 0107                                  |                 |         |                                      |           |                                                                   |                                                |                                 |
| 0101                                  | 1               |         |                                      |           |                                                                   |                                                |                                 |

Brugger & Collins St. to Viewpoint: continued next page, 2 pages total